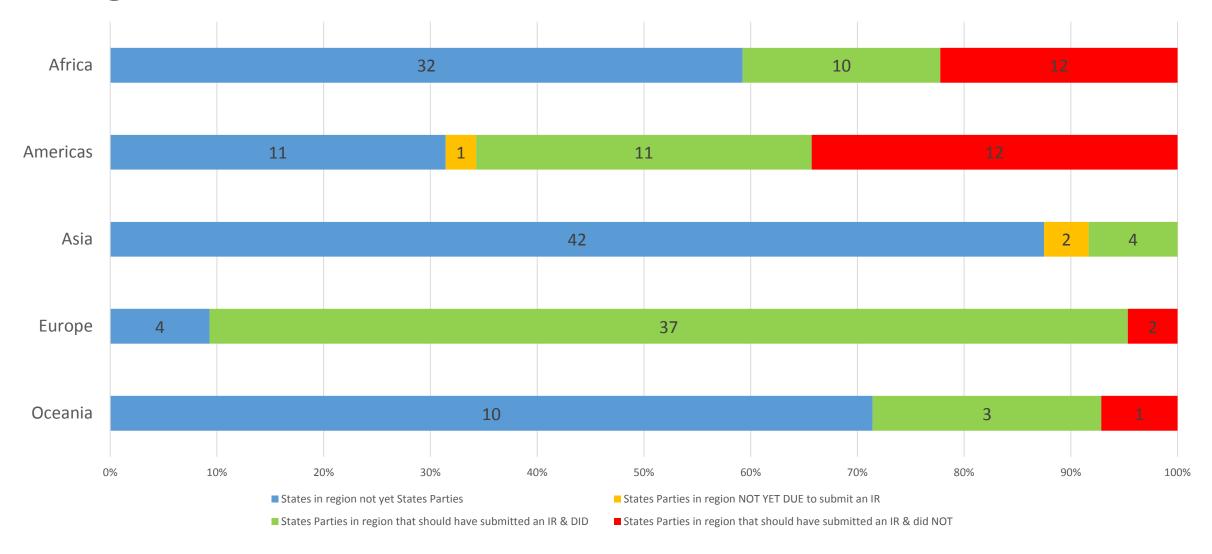

- States Parties that should have submitted an IR and DID
- States Parties that should have submitted an IR and DID NOT

#### **Regional statistics**