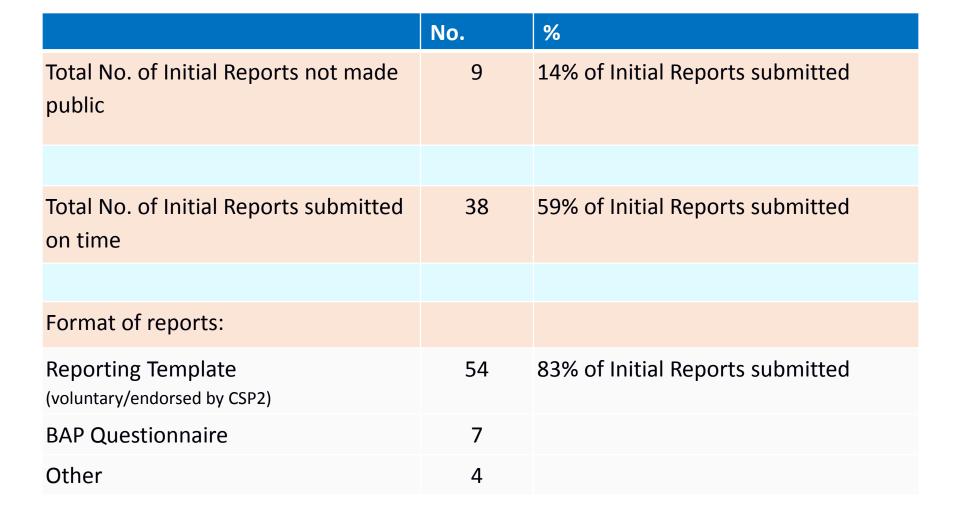

|
|                                                                                          |     |                                                       |
| Total No. of States Parties that have submitted Initial Report                           | 65  | <b>71</b> % of States Parties that were due to report |
|                                                                                          |     |                                                       |
| Total No. of States Parties due to submit an Initial Report that have <u>not</u> done so | 27  | 29% of States Parties that were due to report         |







- States Parties that should have submitted an IR and DID
- States Parties that should have submitted an IR and DID NOT

#### **Global statistics (cont.)**





#### **Regional statistics**





#### **Regional statistics (cont.)**





# **Annual reports**

#### **Global statistics**



|                                                                       | 2015          |                                     | 2016        |                                     | 2017 |                         |
|-----------------------------------------------------------------------|---------------|-------------------------------------|-------------|-------------------------------------|------|-------------------------|
|                                                                       | No.           | %                                   | No.         | %                                   | No.  | %                       |
| No. of States Parties due t