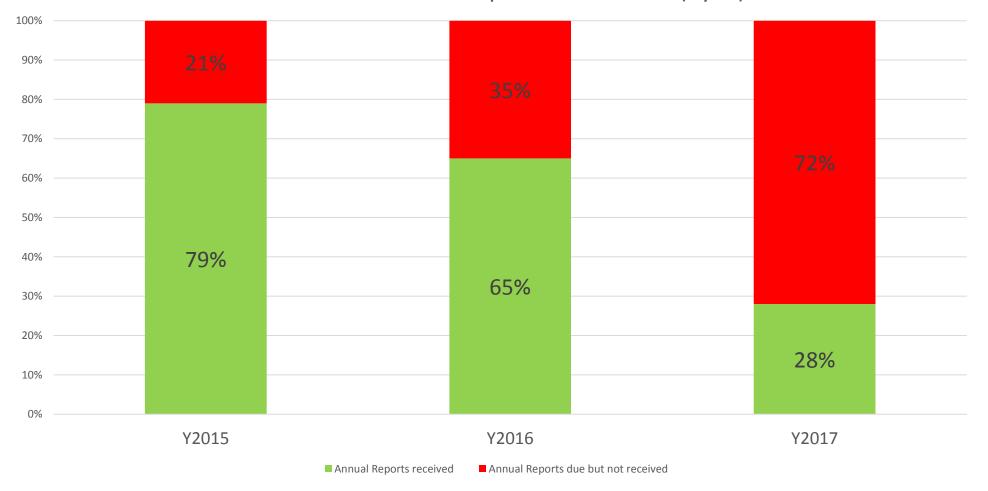

#### **Global statistics**

|                                                                       | 2015          |                                     | 2016        |                                     | 2017 |                         |
|-----------------------------------------------------------------------|---------------|-------------------------------------|-------------|-------------------------------------|------|-------------------------|
|                                                                       | No.           | %                                   | No.         | %                                   | No.  | %                       |
| No. of States Parties due to submit Annual Report                     | 61            | 65% of SPs                          | 75          | 80% of SPs                          | 89   | 94% of SPs              |
| No. Annual Reports submitted (due + not due)                          | <b>48</b> + 4 | <b>79%</b> of reports due           | <b>49</b> + | 65% of reports due                  | 25   | 28% of reports due      |
| No. Annual Reports due but not submitted                              | 13            | 21% of reports due                  | 26          | 35% of reports due                  | 64   | 72% of reports due      |
| No. of Annual Reports not made public                                 | 1             | 2% of reports submitted             | 3           | 6% of reports submitted             | 1    | 4% of reports submitted |
| No. of Annual Reports submitted on time (< 7 days of 31 May deadline) | 28            | 58% of 2015 reports due & submitted | 31          | 63% of 2016 reports due & submitted |      | NA                      |

# **Annual reports**

**Global statistics (cont.)** 

Overview of Annual Report submissions (by %)