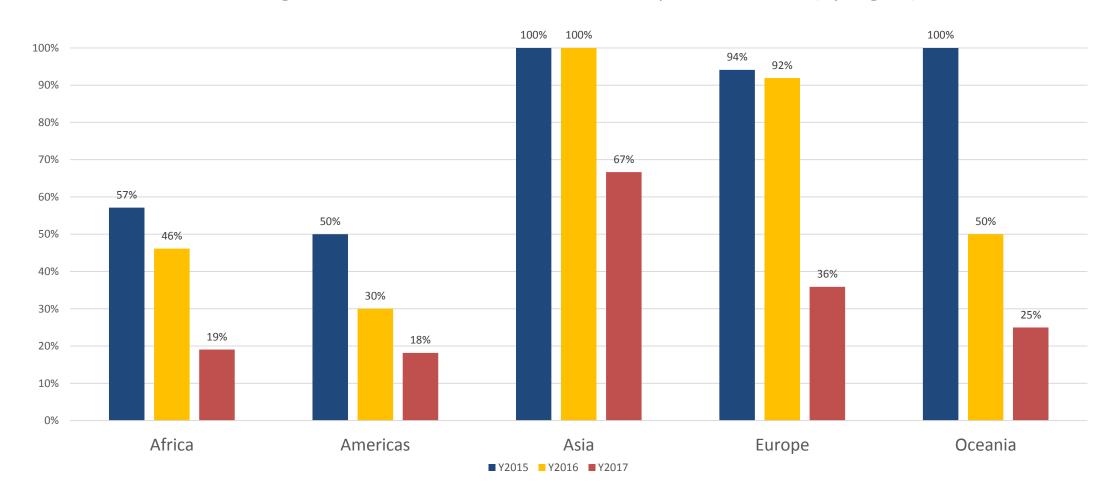

#### **Regional statistics**

Percentage of States Parties that should have reported and DID (by region)