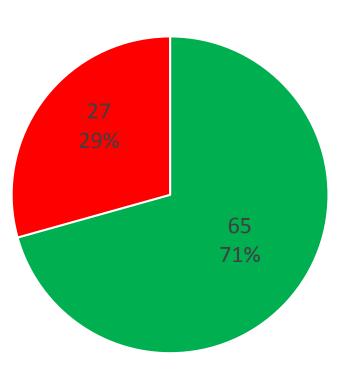

#### **Global statistics**

|                                                                                          | No. | %                                                     |
|------------------------------------------------------------------------------------------|-----|-------------------------------------------------------|
| Total No. of States Parties                                                              | 95  |                                                       |
|                                                                                          |     |                                                       |
| Total No. of States Parties due to submit Initial Report                                 | 92  | 97 % of States Parties                                |
|                                                                                          |     |                                                       |
| Total No. of States Parties that have submitted Initial Report                           | 65  | <b>71</b> % of States Parties that were due to report |
|                                                                                          |     |                                                       |
| Total No. of States Parties due to submit an Initial Report that have <u>not</u> done so | 27  | 29% of States Parties that were due to report         |