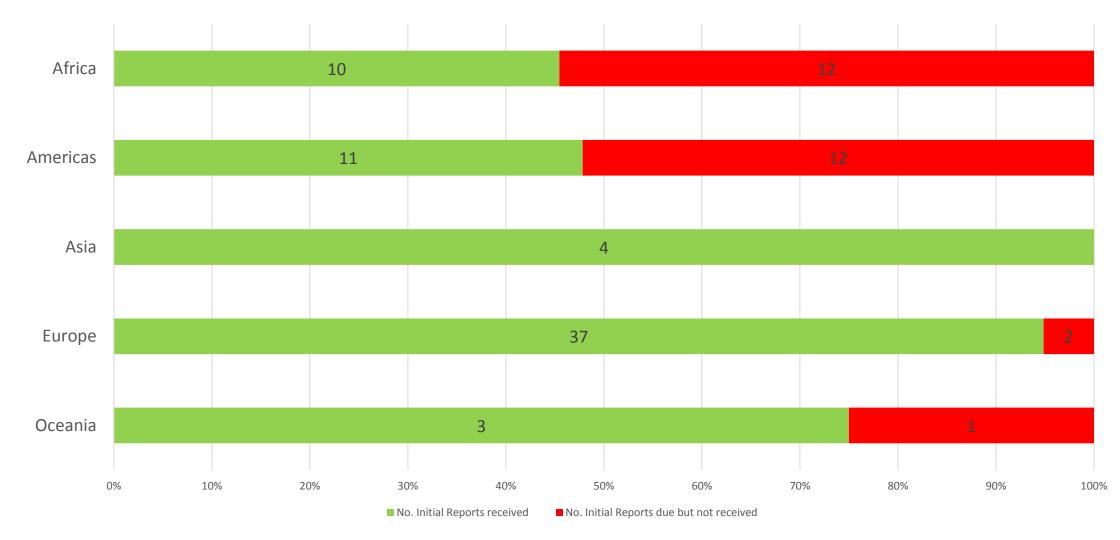

#### **Regional statistics (cont.)**

#### **Regional statistics**

Percentage of States Parties that should have reported and DID (by region)